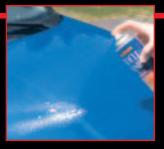

Simply apply Miracle Wash using the aerosol spray can, work around with a towel and let dry to a haze. Buff with a clean towel until the haze is removed and wipe away to leave your car with a fantastic, professional shine and a super tough protective finish.