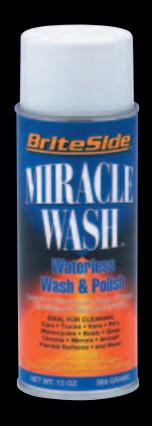

## BriteSide<sup>™</sup> Miracle Wash Aerosol Spray

Briteside<sup>TM</sup> Miracle Wash Aerosol Spray is a unique dry car wash and polish that delivers outstanding performance and quick, easy and economical applications. No water is required.

Simply apply Miracle Wash using the aerosol spray can, work around with a towel and let dry to a haze. Buff with a clean towel until the haze is removed and wipe away to leave your car with a fantastic, professional shine and a super tough protective finish.

Specially formulated surfactants lift dirt and other particles from the surface of your car and hold them in suspension.

Miracle Wash then acts as a shield, protecting the surface from abrasion while you wipe the dirt away. It repels dust and light dirt particles and protects against the sun's ultraviolet rays.