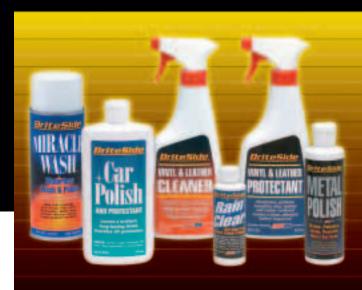

## BriteSide<sup>™</sup> Miracle Wash Aerosol Spray

Briteside<sup>TM</sup> Miracle Wash Aerosol Spray is a unique dry car wash and polish that delivers outstanding performance and quick, easy and economical applications. No water is required.

### Car Polish and Protectant

Briteside<sup>TM</sup> Car Polish and Protectant produces a brilliant mirror-like shine with only light hand buffing. It restores brilliant color and deep luster to faded paint and maintains a showroom finish on newer cars. Special UV protection keeps paint from fading and anti-static agents resist dust.

## Vinyl and Leather Protectant

Briteside™ Vinyl and Leather Protectant is the perfect complement to Briteside™ Vinyl and Leather Cleaner. It protects clean leather, vinyl and rubber surfaces against the harmful effects of the sun and weather. Without harmful chemicals or harsh abrasives, Briteside™ Vinyl and Leather Cleaner keeps surfaces from fading, drying and cracking.

# **BRITESIDE™**Metal Polish

Briteside™ Metal Polish removes oxidation, rust and tarnish from all metal surfaces. The professional, non-abrasive formula cleans and polishes chrome, aluminum, brass, stainless steel, gold and silver.

## Vinyl and Leather Cleaner

Briteside<sup>TM</sup> Vinyl and Leather Cleaner is specially formulated to remove the heavy grime that forms on vinyl and leather seats. It penetrates deep to remove dirt safely without heavy scrubbing while it preserves and conditions surfaces.

#### BRITESIDE™ Rain Clear

Briteside™ Rain Clear repels rain, ice, snow and sleet from windows to allow clear vision. Water simply beads up and slides off for safe, all-weather driving.