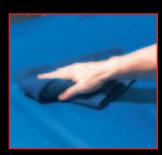

Simply apply Miracle Wash using the aerosol spray can, work around with a towel and let dry to a haze. Buff with a clean towel until the haze is removed and wipe away to leave your car with a fantastic, professional shine and a super tough protective finish.