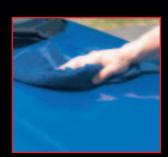

Simply apply Miracle Wash using the aerosol spray can, work around with a towel and let dry to a haze. Buff with a clean towel until the haze is removed and wipe away to leave your car with a fantastic, professional shine and a super tough protective finish.